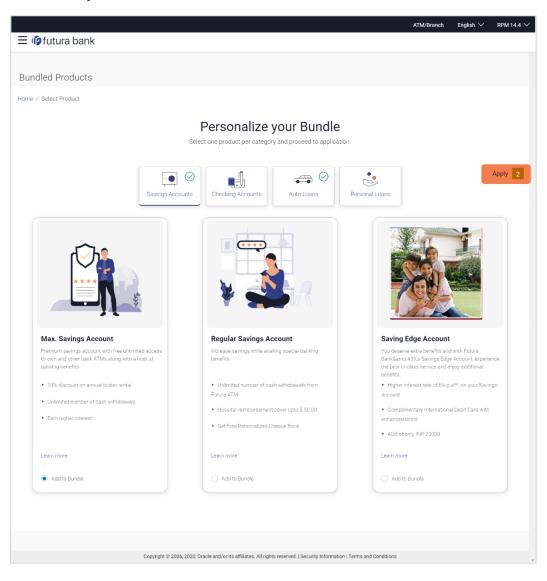

### 3.1 Personalize your Bundle

This page is displayed once you select the option the bundled application option on the bank portal. All the product categories are displayed as tabs on this page. Each tab will list down the products of that category that are available for online application, as cards. Each product card will display the product name, a short description of the product as well as the key features of each product. You can view all the products under each category and select one product per category that best suits your needs. You can opt to view a detailed description of any product type by selecting the **Learn More** link provided on each product card. In order to add a product to your bundle, you can select the **Add to Bundle** option provided on each card.

#### **Field Description**

| Field Name                                                                                                                                      | Description                                                                                                                                                                                                                                                                                                                                                                                                                         |  |  |  |  |
|-------------------------------------------------------------------------------------------------------------------------------------------------|-------------------------------------------------------------------------------------------------------------------------------------------------------------------------------------------------------------------------------------------------------------------------------------------------------------------------------------------------------------------------------------------------------------------------------------|--|--|--|--|
| Product Category                                                                                                                                | Each product category is displayed as a tab with all the products, available for application through online banking channel, displayed as cards under each respective tab.                                                                                                                                                                                                                                                          |  |  |  |  |
|                                                                                                                                                 | Once you select a product under a specific product category, a tick mark will be displayed against the product category tab to signify product selection under the specific tab.                                                                                                                                                                                                                                                    |  |  |  |  |
| The following information                                                                                                                       | ation is displayed on each product card.                                                                                                                                                                                                                                                                                                                                                                                            |  |  |  |  |
| Product Name &<br>Image                                                                                                                         | The name of the product along with an image that represents the product is displayed on each card.                                                                                                                                                                                                                                                                                                                                  |  |  |  |  |
| Product Description                                                                                                                             | A short description of the product is displayed on each card.                                                                                                                                                                                                                                                                                                                                                                       |  |  |  |  |
| Features                                                                                                                                        | Features of the product are listed down on each card.                                                                                                                                                                                                                                                                                                                                                                               |  |  |  |  |
| application.<br>All the products u<br>Select the <b>Add to</b><br>bundle and the B<br>Click <b>Apply</b> . The<br>OR<br>Click on any othe<br>OR | category tab of which products you wish to view to add to your bundled<br>nder the specific product category tab are displayed as cards.<br><b>Bundle</b> option against any card. The selected product gets added to you<br>undle button gets updated with the count of products selected.<br>Products added to bundle overlay layer gets displayed.<br>r product category tab to view the products available under that category. |  |  |  |  |

Click the <u>Learn more</u> link displayed on any product card to view additional details of that product.