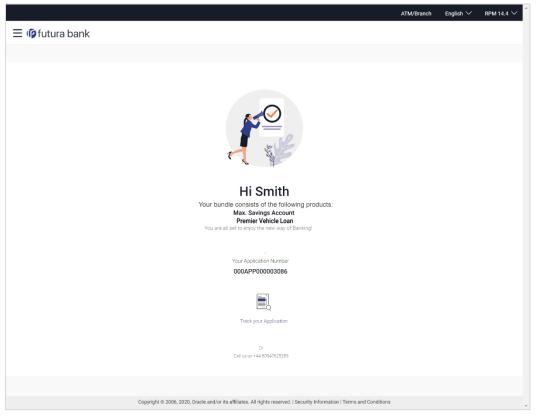

- **Terms of Service**: On having reviewed the application, you can then proceed to view the terms and conditions of all the products that you are applying for. You can also add a digital signature by means of uploading a document containing your signature or by physically signing the provided space if you are filling out the application from a touchscreen device. This step is documented as part of this user manual.
- **Confirmation**: Once you have submitted your application after having reviewed it and having accepted the terms and conditions, a confirmation page will be displayed. This page will display a success message along with the bundled application reference number. You can track your application on the basis of this reference number. Additionally, this page will also contain a button, by clicking on which you can navigate to the application tracker. This step is documented as part of this user manual.